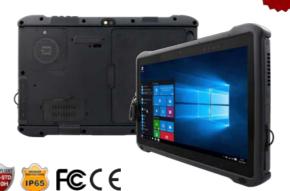

# 14" Windows Rugged Tablet PC

# BEYOND BOUNDARIES, ELEVATE INDUSTRIAL INNOVATION.

- Intel® Core™ i5-1235U Alder Lake processor
- 14-inch tablet, 1920 x 1080 wide viewing angle LED Panel
- Projected Capacitive Touch screen with Stylus

Magnesium Alloy Housing with All-Around Elastomeric Rubber

Thermal Design with Fan cooling system

Built in stylus holder for left/right hand usage