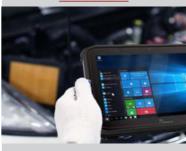

#### Our rugged mobile devices include:

- The latest Windows® and Android™ operating system
- Robust wireless communications
- Application-tailored accessories

Winmate rugged tablets are designed to meet the demanding requirements of the automotive industry, providing reliable performance in harsh environments. With features like MIL-STD-810H certification, IP65-rated durability, and wide operating temperature ranges, these tablets are built to withstand shocks, vibrations, and extreme conditions commonly encountered in automotive workshops and manufacturing floors.

Equipped with high-performance processors and versatile connectivity options, Winmate rugged tablets streamline vehicle diagnostics, inventory management, and assembly line operations. Their sunlight-readable displays ensure visibility in outdoor environments, while advanced touchscreens enable seamless operation even with gloves. Additionally, the long battery life supports uninterrupted usage, making them ideal for field inspections and fleet management.