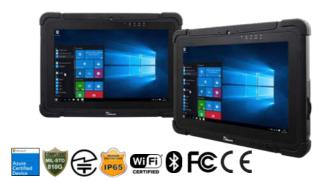

#### Our rugged mobile devices include:

- The latest Windows® and Android™ operating system
- Robust wireless communications
- Application-tailored accessories

Winmate rugged tablets are designed to meet the demanding requirements of the automotive industry, providing reliable performance in harsh environments. With features like MIL-STD-810H certification, IP65-rated durability, and wide operating temperature ranges, these tablets are built to withstand shocks, vibrations, and extreme conditions commonly encountered in automotive workshops and manufacturing floors.