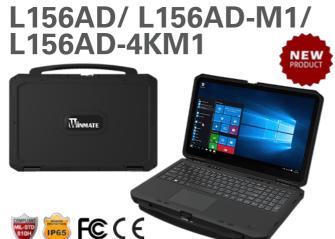

s integration with automation systems, optimizing workflows. Its versatile I/O ports and wireless connectivity ensure easy communication with sensors. controllers, and other devices.

# 13.3" / 14" Windows Rugged Laptop L140AD-3/L140AD-4/ L140AD-4L









# INTELLIGENT WORKLOAD OPTIMIZATION

- 13.3 / 14", 1920 x 1080 LED panel with direct optical bondina
- 12th Gen. Intel<sup>®</sup> Processor Family Alder Lake Processor
- Windows 10 IoT Enterprise

Anti-glare technology for sunlight readability

Projective capacitive touch supporting switchable rain/ glove/ stylus modes

Magnesium alloy enclosure with double injection for drop protection

IP65 waterproof and dustproof

WLAN & WWAN 4G/5G (Optional)

Dual battery with hot-swappable design for wholeday-work

# 15.6" Windows Rugged Laptop



# **BOOST PERFORMANCE** WITH AL

- Optional discrete NVIDIA Graphic card
- 15.6" FHD and 4K Panel resolution options to fulfill diverse applications
- Windows 10 IoT Enterprise

Anti-glare technology for sunlight readability

Projective capacitive touch supporting switchable rain/ glove/ stylus modes

Magnesium alloy enclosure with double injection for drop protection

IP65 waterproof and dustproof

WLAN & optional WWAN 4G/5G (Optional)

Dual battery with hot-swappable design for wholeday-work

### **Custom Configuration**







WWAN

Memory

Storage 2nd SSD







Scanner





HDMI 4K Output

NVIDIA Graphic Card

### **Application**



### Crank up the Resolution for an **Even Better Visual Experience**

#### PLANNING AND PRODUCTION DEMAND

Winmate 15.6" Rugged Laptop has been enhanced