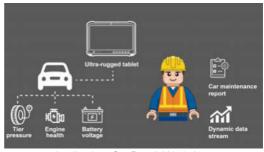

# **44 NAVIGATE VEHICLE HEALTH IN REAL TIME.**

- Intel<sup>®</sup> Celeron<sup>®</sup> N6211 @1.20GHz (up to 3.00GHz)
- 1920 x 1200 WUXGA with P-CAP touch rugged tablet
- Windows 10 IoT Enterprise

2MP Webcam, 8MP AutoFocus Rear Camera

IP65 waterproof and dustproof

MIL-STD-810H shock, vibration and drop

Optional 1D/2D Barcode Reader

Sunlight readability technology

IP65 waterproof and dustproof

Ethernet thru Giga LAN (RJ45)