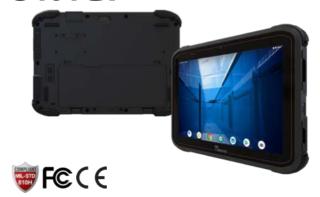

### 10.1" ARM Genio 700 2 x A78 + 6 x A55 Android Rugged Tablet

# S101G7

# **OPTIMUM SIZE, MAXIMUM PRODUCTIVITY.**

- 10.1" 1920x1200 LED Panel with PCAP Touch
- Android 13.0

4G RAM + 64G eMMC

ARM Genio 700 2 x A78 2.2GHz + 6 x A55 2.0GHz

Optional WWAN 4G and 5G

MIL-STD-810H Shock / Drop / Vibration Compliant

Optional Barcode Reader and NFC Reader