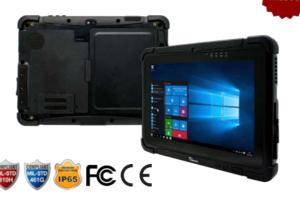

### **Core Products**

- 8.4" Ultra-Rugged Tablet
- 13.3" Ultra Rugged Tablet

## **Main Challenges**

 High performance processor, delivered in a lightweight tablet form factor, customized and flexible docking system, interface connection, programmable hotkey buttons, wireless communication.

# **Why Winmate**

- In-depth knowledge of the industry combined with inhouse engineering
- Extended warranty protection

Application: Quality excellence