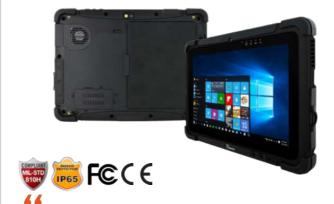

#### Our rugged mobile devices include:

- The latest Windows® and Android™ operating system
- Robust wireless communications
- Application-tailored accessories

Winmate rugged tablets are designed to meet the demanding requirements of the automotive industry, providing reliable performance in harsh environments. With features like MIL-STD-810H certification, IP65-rated durability, and wide operating temperature ranges, these tablets are built to withstand shocks, vibrations, and extreme conditions commonly encountered in automotive workshops and manufacturing floors.