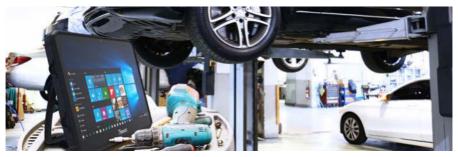

## **Car Repair Workshop**

## **Background**

The car repair stations require portable and yet powerful tools to speed up the inspection's maintenance service and quality. Winmate offers a rugged tablet computer for the workshop to simplify the regular inspections and maintenance. Our innovative and user-friendly robust mobile computing solutions with an optional smart card reader, RFID reader help speed up delivery services and increase customer satisfaction and retention.

## Main Challenges

- All-in-one device
- Ability to check inventory
- Long working hours for all-day operations

## **Why Winmate**

- Rugged design
- Built-in tools for data collection
- Full-day battery life

Application: Car Repair Workshop