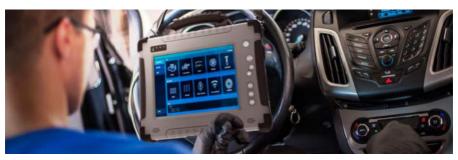

# Automotive Diagnostic Tool

EMPOWERING MECHANICS WITH FUNCTIONAL EXCELLENCE

Maximize your repairs with the M133TG tablet's versatile kickstand, user manual access, and powerful data visualization, enhancing service quality for car owners.