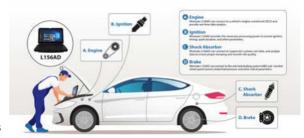

# **Background**

In the fast-paced world of automotive repair and calibration, precision and efficiency are paramount. From diagnosing engine issues to fine-tuning advanced driver-assistance systems (ADAS), technicians face numerous challenges, such as complex diagnostics and handling vast amounts of data, can be overwhelming.

The Winmate 15.6" Rugged Laptop is purpose-built for automotive repair and calibration. Equipped with powerful processors and compatibility with diagnostic software, the 15.6" Rugged Laptop makes complex diagnostics a breeze. Technicians can connect to vehicle onboard systems, identify issues accurately, and efficiently perform necessary repairs.

With its advanced capabilities, Winmate Rugged Laptop helps optimize vehicle performance for improved fuel efficiency and reduced emissions, aligning with the industry's sustainability trends.

## **Core products**

• L156AD - 15.6" Rugged Laptop