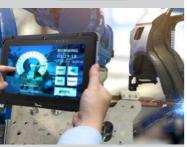

## **Background**

From the in-house test equipment on the car production factory floor to workshops and repair centers, Winmate offers car mechanics a new level of convenience. Our fully rugged tablets and mobile computers help perform car diagnostic, check operation instructions, and visualize ongoing test procedures. Modern technology helps to complete complex tasks at a lower cost and better quality, improve Quality Control (QC) at the early stages of production, and achieve higher productivity and cost reductions by using real-time data.

#### **Core Products**

• 13.3" Ultra-Rugged Tablet M133WK Series