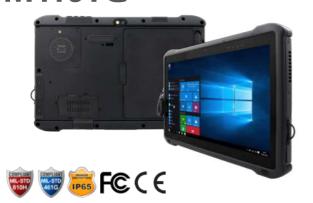

# 11.6" Windows Rugged Tablet PC

# **M116AD**

# \*\* RELIABLE TECH FOR WATER UTILITY MAINTENANCE.

- 11.6" 1920 x 1080 LCD Panel with PCAP touch
- Intel<sup>®</sup> Core<sup>™</sup> i5-1235U (Up to 4.40GHz)
- Windows 10 IoT Enterprise

IP65 waterproof and dustproof

MIL-STD-810H shock, vibration, and drop

2MP Webcam, 8MP Auto-Focus Rear Camera

Optional GigaLAN port design

Optional 1D/2D Barcode Reader and HF RFID Reader

Built-in Mic with Noise Cancellation

Hot-swappable Main Battery