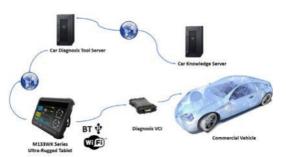

## **Background**

From the in-house test equipment on the car production factory floor to workshops and repair centers, Winmate offers car mechanics a new level of convenience. Our fully rugged tablets and mobile computers help perform car diagnostic, check operation instructions, and visualize ongoing test procedures. Modern technology helps to complete complex tasks at a lower cost and better quality, improve Quality Control (QC) at the early stages of production, and achieve higher productivity and cost reductions by using real-time data.

#### **Core Products**

• 13.3" Ultra-Rugged Tablet M133WK Series

## **Main Challenges**

- Vehicle-to-device data communication
- The rigor environment of the factory floor
- After-sale service

## **Why Winmate**

- Enhanced compatibility with the vehicle system
- Products tailored for the automotive industry
- · Ruggedness and durability
- Extended warranty and dedicated customer support