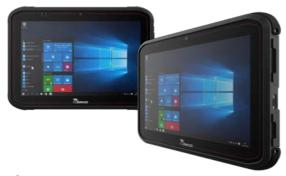

#### Our rugged mobile devices include:

- The latest Windows® and Android™ operating system
- Robust wireless communications
- Application-tailored accessories

Winmate rugged tablets are designed to meet the demanding requirements of the automotive industry, providing reliable performance in harsh environments. With features like MIL-STD-810H certification, IP65-rated durability, and wide operating temperature ranges, these tablets are built to withstand shocks, vibrations, and extreme conditions commonly encountered in automotive workshops and manufacturing floors.

Equipped with high-performance processors and versatile connectivity options, Winmate rugged tablets streamline vehicle diagnostics, inventory management, and assembly line operations. Their sunlight-readable displays ensure visibility in outdoor environments, while advanced touchscreens enable seamless operation even with gloves. Additionally, the long battery life supports uninterrupted usage, making them ideal for field inspections and fleet management.