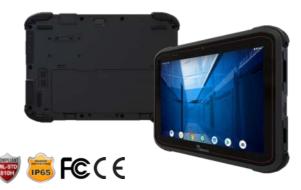

## **Core products**

• 14" Windows Rugged Tablet

## Main Challenges

- All-in-one device
- Ability to check inventory
- Long working hours for all-day operations

## **Why Winmate**

- Rugged design
- Built-in tools for data collection
- Full-day battery life

Application: Car Repair Workshop