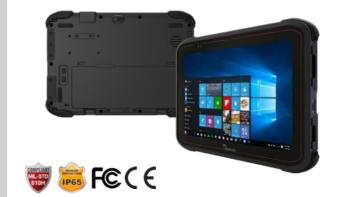

#### Our rugged mobile devices include:

- The latest Windows® and Android™ operating system
- Robust wireless communications
- Application-tailored accessories

Winmate rugged tablets are designed to meet the demanding requirements of the automotive industry, providing reliable performance in harsh environments. With features like MIL-STD-810H certification, IP65-rated durability, and wide operating temperature ranges, these tablets are built to withstand shocks, vibrations, and extreme conditions commonly encountered in automotive workshops and manufacturing floors.

Equipped with high-performance processors and versatile connectivity options, Winmate rugged tablets streamline vehicle diagnostics, inventory management, and assembly line operations. Their sunlight-readable displays ensure visibility in outdoor environments, while advanced touchscreens enable seamless operation even with gloves. Additionally, the long battery life supports uninterrupted usage, making them ideal for field inspections and fleet management.