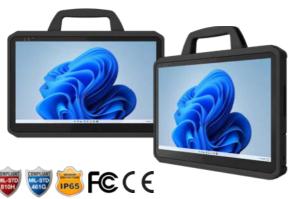

# 14" Windows Rugged Tablet PC

# BEYOND BOUNDARIES, ELEVATE INDUSTRIAL INNOVATION.

- Intel® Core™ i5-1235U Alder Lake processor
- 14-inch tablet, 1920 x 1080 wide viewing angle LED Panel
- Projected Capacitive Touch screen with Stylus

Magnesium Alloy Housing with All-Around Elastomeric Rubber

Thermal Design with Fan cooling system

Built in stylus holder for left/right hand usage