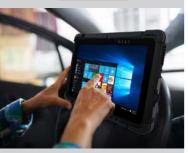

#### Our rugged mobile devices include:

- The latest Windows® and Android™ operating system
- Robust wireless communications
- Application-tailored accessories

Winmate rugged tablets are designed to meet the demanding requirements of the automotive industry, providing reliable performance in harsh environments. With features like MIL-STD-810H certification, IP65-rated durability, and wide operating temperature ranges, these tablets are built to withstand shocks, vibrations, and extreme conditions commonly encountered in automotive workshops and manufacturing floors.

Equipped with high-performance processors and versatile connectivity options, Winmate rugged tablets streamline vehicle diagnostics, inventory management, and assembly line operations. Their sunlight-readable displays ensure visibility in outdoor environments, while advanced touchscreens enable seamless operation even with gloves. Additionally, the long battery life supports uninterrupted usage, making them ideal for field inspections and fleet management.