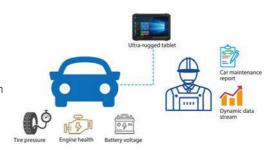

### **Overview**

With our increased reliance on computers monitoring car sensors and control systems, the automotive system as a whole must be safety-critical to ensure the safety of the driver, passengers, pedestrians, and other vehicles. To improve the quality and reduce errors in these systems, automotive OEMs and suppliers require the right diagnostic tools to detect and discover any faults in automotive systems.

#### Our rugged mobile devices include:

- The latest Windows® and Android™ operating system
- Robust wireless communications
- Application-tailored accessories

Winmate rugged tablets are designed to meet the demanding requirements of the automotive industry, providing reliable performance in harsh environments. With features like MIL-STD-810H certification, IP65-rated durability, and wide operating temperature ranges, these tablets are built to withstand shocks, vibrations, and extreme conditions commonly encountered in automotive workshops and manufacturing floors.

Equipped with high-performance processors and versatile connectivity options, Winmate rugged tablets streamline vehicle diagnostics, inventory management, and assembly line operations. Their sunlight-readable displays ensure visibility in outdoor environments, while advanced touchscreens enable seamless operation even with gloves. Additionally, the long battery life supports uninterrupted usage, making them ideal for field inspections and fleet management.

With customizable solutions to integrate CAN bus systems, OBD-II tools, and proprietary software, Winmate rugged tablets enhance productivity and precision in automotive applications, empowering professionals to optimize efficiency and reduce downtime.