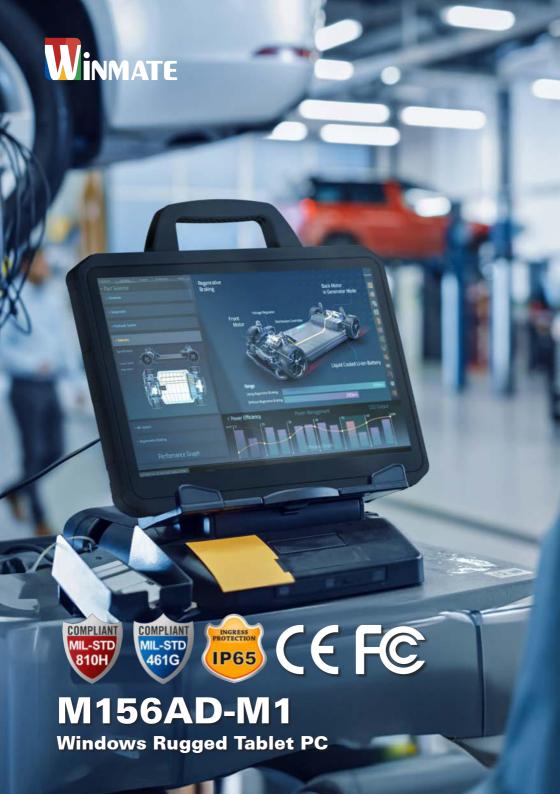

## 15.6" Windows Rugged Tablet PC with Intel® Core™ i5-1235U

# M156AD-M1

# **ENHANCED INTERACTION** WITH VERSATILE FEATURES

- 12th generation Intel® Processor Family Alder Lake Processor
- 15.6" FHD Panel resolution with PCAP touch
- Optional discrete Nvidia & Intel Graphic card