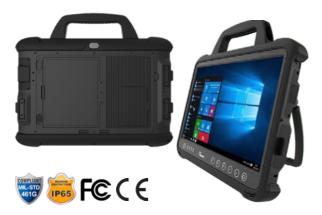

# 11.6" Windows Rugged Tablet M116TG

# HIGH PROCESSING POWER IN A RUGGED ENCLOSURE.

- 11.6", 1920 x 1080, 850 nits IPS LED Panel with direct optical bonding
- Intel<sup>®</sup> Core<sup>™</sup> i5-1135G7 Tiger Lake processor
- Windows 10 IoT Enterprise

#### IP65 waterproof

Dustproof, MIL-STD-461G, MIL-STD-810H shock, vibration and drop resistance

Sunlight readable with antiglare solution

Hotswappable battery design

USB Type-C port support power delivery 20V-in